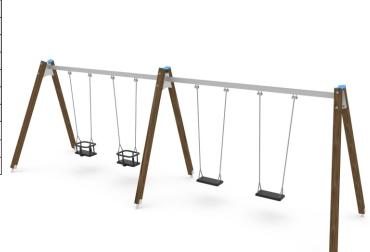

# WD 1424

## **MULTI PERSON SWING**

| DEVICE SPECIFICATIONS              |                      |
|------------------------------------|----------------------|
| Safety zone                        | 43,71 m <sup>2</sup> |
| Length                             | 1,90 m               |
| Width                              | 6,75 m               |
| Total height                       | 2,30 m               |
| Free fall height                   | 1,30 m               |
| Age range                          | 1-4/3-14 years       |
| In accordance w/ EN standards      | 1176-1:2009          |
| Availability of spare parts        | Yes                  |
| Weight of the heaviest part [kg]   | 25                   |
| Dimension of the biggest part [cm] | 302x30x30            |