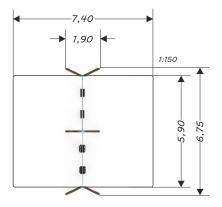

## **MULTI PERSON SWING**

| DEVICE SPECIFICATIONS              |                      |
|------------------------------------|----------------------|
| Safety zone                        | 43,71 m <sup>2</sup> |
| Length                             | 1,90 m               |
| Width                              | 6,75 m               |
| Total height                       | 2,30 m               |
| Free fall height                   | 1,30 m               |
| Age range                          | 1-4/3-14 years       |
| In accordance w/ EN standards      | 1176-1:2009          |
| Availability of spare parts        | Yes                  |
| Weight of the heaviest part [kg]   | 25                   |
| Dimension of the biggest part [cm] | 302x30x30            |

#### Minimal space