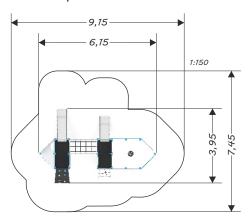

#### PLAYGROUND FOLIPMENT

| DEVICE SPECIFICATIONS              |                      |  |
|------------------------------------|----------------------|--|
| Safety zone                        | 47,75 m <sup>2</sup> |  |
| Length                             | 6,15 m               |  |
| Width                              | 3,95 m               |  |
| Total height                       | 2,90 m               |  |
| Free fall height                   | 1,20 m               |  |
| Age range                          | 3-14 years           |  |
| In accordance w/ EN standards      | 1176-1:2009          |  |
| Availability of spare parts        | Yes                  |  |
| Weight of the heaviest part [kg]   | 30                   |  |
| Dimension of the biggest part [cm] | 354x9x9              |  |

#### Minimal space