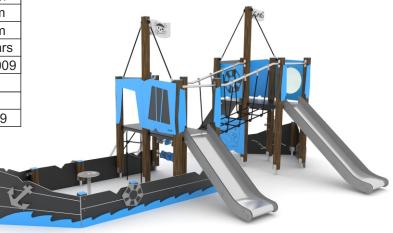

# wooden WD 1415

#### PLAYGROUND FOLIPMENT

| DEVICE SPECIFICATIONS              |                      |  |
|------------------------------------|----------------------|--|
| Safety zone                        | 47,75 m <sup>2</sup> |  |
| Length                             | 6,15 m               |  |
| Width                              | 3,95 m               |  |
| Total height                       | 2,90 m               |  |
| Free fall height                   | 1,20 m               |  |
| Age range                          | 3-14 years           |  |
| In accordance w/ EN standards      | 1176-1:2009          |  |
| Availability of spare parts        | Yes                  |  |
| Weight of the heaviest part [kg]   | 30                   |  |
| Dimension of the biggest part [cm] | 354x9x9              |  |

## **MATERIAL SPECIFICATION**

- 90 x 90 mm pressure impregnated, laminated wood of pine, the top is protected with polypropylene caps
- Foundations are made of metal, sheltering the wood from direct contact with the ground to prevent rot and extend the products life
- Antyslip and waterproof plywood platform and climbing walls
- Shields and roofs made out of atmospheric condition resistant HDPE polythene plates
- Stainless steel screws or covered screws with plastic caps
- No sharp edges or chinks that would pose a danger for jamming of the head, fingers or any other body parts
- Steel ropes enclosed with polypropylene, linked by durable plastic elements
- Stainless steel slide with HDPE polythene plate boards
- Handrails and bars made out stainless steel