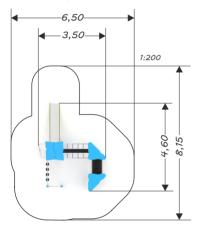

## PLAYGROUND EQUIPMENT

| DEVICE SPECIFICATIONS              |                      |
|------------------------------------|----------------------|
| Safety zone                        | 37,60 m <sup>2</sup> |
| Length                             | 3,50 m               |
| Width                              | 4,60 m               |
| Total height                       | 3,40 m               |
| Free fall height                   | 1,85 m               |
| Age range                          | 3-14 years           |
| In accordance w/ EN standards      | 1176-1:2009          |
| Availability of spare parts        | Yes                  |
| Weight of the heaviest part [kg]   | 40                   |
| Dimension of the biggest part [cm] | 362x9x9              |

#### Minimal space