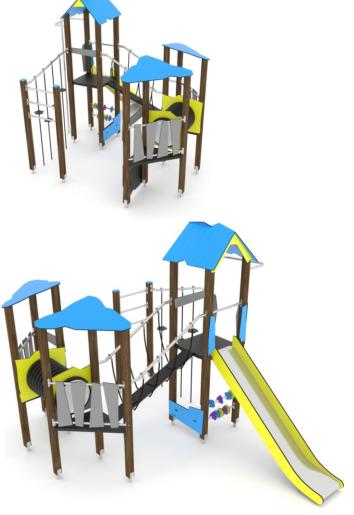

# wooden WD 1409

## PLAYGROUND EQUIPMENT

| DEVICE SPECIFICATIONS              |                      |
|------------------------------------|----------------------|
| Safety zone                        | 37,60 m <sup>2</sup> |
| Length                             | 3,50 m               |
| Width                              | 4,60 m               |
| Total height                       | 3,40 m               |
| Free fall height                   | 1,85 m               |
| Age range                          | 3-14 years           |
| In accordance w/ EN standards      | 1176-1:2009          |
| Availability of spare parts        | Yes                  |
| Weight of the heaviest part [kg]   | 40                   |
| Dimension of the biggest part [cm] | 362x9x9              |

#### MATERIAL SPECIFICATION

- 90 x 90 mm pressure impregnated, laminated wood of pine, the top is protected with polypropylene caps
- Foundations are made of metal, sheltering the wood from direct contact with the ground to prevent rot and extend the products life
- Antyslip and waterproof plywood platform and climbing walls
- · Shields and roofs made out of atmospheric condition resistant HDPE polythene plates
- Stainless steel screws or covered screws with plastic caps
- No sharp edges or chinks that would pose a danger for jamming of the head, fingers or any other body parts
- Handrails and bars made out stainless steel
- Stainless steel slide with HDPE polythene plate boards
- Steel ropes enclosed with polypropylene, linked by durable plastic elements