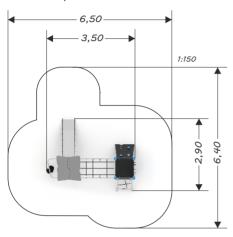

#### PLAYGROUND FOLIPMENT

| DEVICE SPECIFICATIONS              |                      |  |
|------------------------------------|----------------------|--|
| Safety zone                        | 30,71 m <sup>2</sup> |  |
| Length                             | 3,50 m               |  |
| Width                              | 2,90 m               |  |
| Total height                       | 3,10 m               |  |
| Free fall height                   | 1,20 m               |  |
| Age range                          | 3-14 years           |  |
| In accordance w/ EN standards      | 1176-1:2009          |  |
| Availability of spare parts        | Yes                  |  |
| Weight of the heaviest part [kg]   | 30                   |  |
| Dimension of the biggest part [cm] | 332x9x9              |  |

#### Minimal space