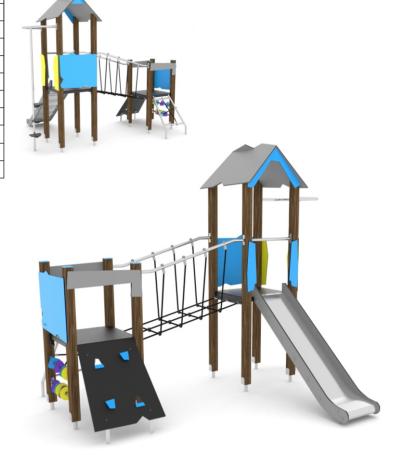

# wooden WD 1408

#### PLAYGROUND FOLIPMENT

| DEVICE SPECIFICATIONS              |                      |  |
|------------------------------------|----------------------|--|
| Safety zone                        | 30,71 m <sup>2</sup> |  |
| Length                             | 3,50 m               |  |
| Width                              | 2,90 m               |  |
| Total height                       | 3,10 m               |  |
| Free fall height                   | 1,20 m               |  |
| Age range                          | 3-14 years           |  |
| In accordance w/ EN standards      | 1176-1:2009          |  |
| Availability of spare parts        | Yes                  |  |
| Weight of the heaviest part [kg]   | 30                   |  |
| Dimension of the biggest part [cm] | 332x9x9              |  |

## **MATERIAL SPECIFICATION**

- 90 x 90 mm pressure impregnated, laminated wood of pine, the top is protected with polypropylene caps
- Foundations are made of metal, sheltering the wood from direct contact with the ground to prevent rot and extend the products life
- Antyslip and waterproof plywood platform and climbing walls
- Shields and roofs made out of atmospheric condition resistant HDPE polythene plates
- · Stainless steel screws or covered screws with plastic caps
- No sharp edges or chinks that would pose a danger for jamming of the head, fingers or any other body parts
- · Handrails and bars made out stainless steel
- Stainless steel slide with HDPE polythene plate boards
- Steel ropes enclosed with polypropylene, linked by durable plastic elements