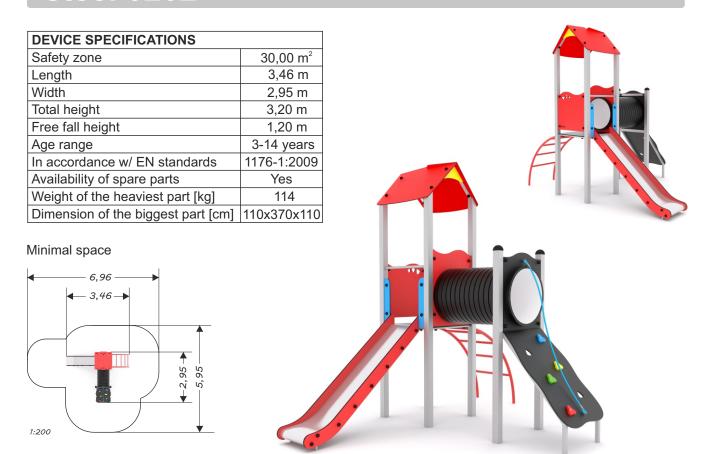

- 80 x 80 mm galvanized and/or powder coated steel construction
- Shields made out of atmospheric condition resistant HDPE polythene plates
- Square platform made out of durable waterproof anti-skidding plate
- All screws covered with colorful plastic caps
- · No sharp edges or chinks that would pose a danger for jamming of the head, fingers or any other body parts
- Safe rubber plug buttons topping the construction
- Double wall tunnel pipe made out of polypropylene PP
- Steel ropes enclosed with polypropylene, linked by durable plastic elements
- Stainless steel slide with HDPE polythene plate boards
- Other metal elements galvanized and/or powder coated
- Durable colorful climbing rocks

## ADDITIONAL COMMENTS

- The device is certified by an accrediting organization
- Embedded 80/70/60 cm deep in flat ground
- The device is designed for public playgrounds
- · The slide should not be placed in a southbound manner