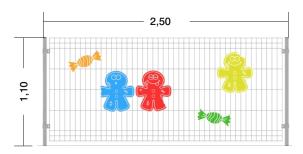

## park 0921

FNCF

| Device Specifications |        |
|-----------------------|--------|
| Length                | 2,50 m |
| Height                | 1,10 m |