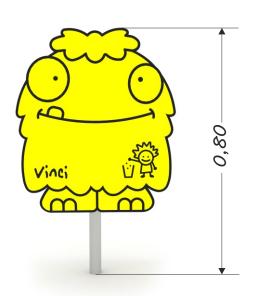

park 0910

TRASHCAN

| Device Specifications |        |
|-----------------------|--------|
| Total height          | 0,80 m |