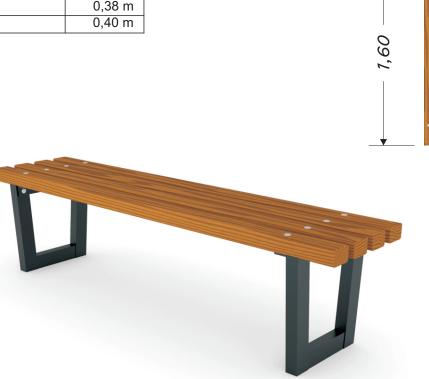

## park 0900

BENCH

| Device Specifications |        |
|-----------------------|--------|
| Length                | 1,60 m |
| Width                 | 0,38 m |
| Height                | 0,40 m |