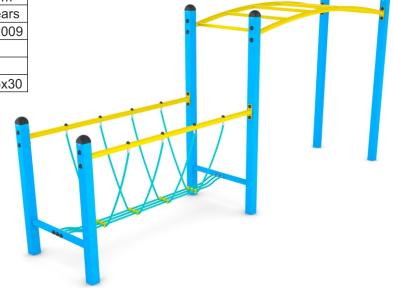

# climboo 0405

#### **MATERIAL SPECIFICATION**

Climboo series – single elements and functional sets of devices for athletic purposes. The series is composed of elements designed for climbing, hanging down, crossing, crawling, jumping and exercising the sense of balance.

- 80 x 80 mm galvanized and/or powder coated steel construction
- No sharp edges or chinks that would pose a danger for jamming of the head, fingers or any other body parts
- Safe rubber plug buttons topping the construction
- All screws covered with colorful plastic caps
- · Steel ropes enclosed with polypropylene, linked by durable plastic elements