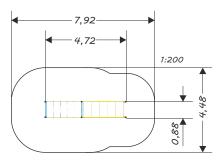

#### METAL DEVICE

| DEVICE SPECIFICATIONS              |                      |  |  |
|------------------------------------|----------------------|--|--|
| Safety zone                        | 30,40 m <sup>2</sup> |  |  |
| Length                             | 4,72 m               |  |  |
| Width                              | 0,88 m               |  |  |
| Total height                       | 1,95 m               |  |  |
| Free fall height                   | 1,95 m               |  |  |
| Age range                          | 3-14 years           |  |  |
| In accordance w/ EN standards      | 1176-1:2009          |  |  |
| Availability of spare parts        | Yes                  |  |  |
| Weight of the heaviest part [kg]   | 28                   |  |  |
| Dimension of the biggest part [cm] | 255x86x30            |  |  |

## Minimal space