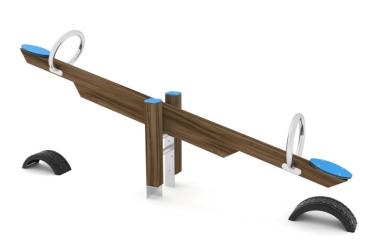

# WD 1425

SEESAW

| DEVICE SPECIFICATIONS              |                      |  |  |  |  |
|------------------------------------|----------------------|--|--|--|--|
| Safety zone                        | 12,68 m <sup>2</sup> |  |  |  |  |
| Length                             | 2,70 m               |  |  |  |  |
| Width                              | 0,40 m               |  |  |  |  |
| Total height                       | 0,70 m               |  |  |  |  |
| Free fall height                   | 0,99 m               |  |  |  |  |
| Age range                          | 3-14 years           |  |  |  |  |
| In accordance w/ EN standards      | 1176-1:2009          |  |  |  |  |
| Availability of spare parts        | Yes                  |  |  |  |  |
| Weight of the heaviest part [kg]   | 40                   |  |  |  |  |
| Dimension of the biggest part [cm] | 270x35x55            |  |  |  |  |

#### **MATERIAL SPECIFICATION**

- 90 x 90 mm pressure impregnated, laminated wood of pine, the top is protected with polypropylene caps
- Foundations are made of metal, sheltering the wood from direct contact with the ground to prevent rot and extend the products life
- Stainless steel screws or covered screws with plastic caps
- No sharp edges or chinks that would pose a danger for jamming of the head, fingers or any other body parts
- Handrails and bars made out stainless steel