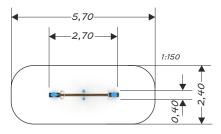

# WD 1425

SEESAW

| DEVICE SPECIFICATIONS              |                      |  |  |  |  |
|------------------------------------|----------------------|--|--|--|--|
| Safety zone                        | 12,68 m <sup>2</sup> |  |  |  |  |
| Length                             | 2,70 m               |  |  |  |  |
| Width                              | 0,40 m               |  |  |  |  |
| Total height                       | 0,70 m               |  |  |  |  |
| Free fall height                   | 0,99 m               |  |  |  |  |
| Age range                          | 3-14 years           |  |  |  |  |
| In accordance w/ EN standards      | 1176-1:2009          |  |  |  |  |
| Availability of spare parts        | Yes                  |  |  |  |  |
| Weight of the heaviest part [kg]   | 40                   |  |  |  |  |
| Dimension of the biggest part [cm] | 270x35x55            |  |  |  |  |

#### Minimal space