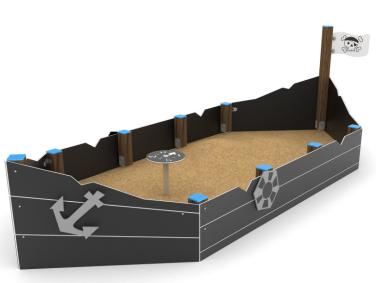

# WD 1416

## SANDPIT

| DEVICE SPECIFICATIONS              |                      |  |  |  |  |
|------------------------------------|----------------------|--|--|--|--|
| Safety zone                        | 26,94 m <sup>2</sup> |  |  |  |  |
| Length                             | 4,15 m               |  |  |  |  |
| Width                              | 1,65 m               |  |  |  |  |
| Total height                       | 1,10 m               |  |  |  |  |
| Free fall height                   | <0,60 m              |  |  |  |  |
| Age range                          | 1-12 years           |  |  |  |  |
| In accordance w/ EN standards      | 1176-1:2009          |  |  |  |  |
| Availability of spare parts        | Yes                  |  |  |  |  |
| Weight of the heaviest part [kg]   | 11                   |  |  |  |  |
| Dimension of the biggest part [cm] | 240x40x3             |  |  |  |  |