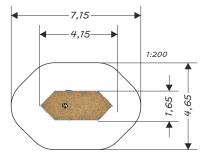

## SANDPIT

| DEVICE SPECIFICATIONS              |                      |  |  |  |  |
|------------------------------------|----------------------|--|--|--|--|
| Safety zone                        | 26,94 m <sup>2</sup> |  |  |  |  |
| Length                             | 4,15 m               |  |  |  |  |
| Width                              | 1,65 m               |  |  |  |  |
| Total height                       | 1,10 m               |  |  |  |  |
| Free fall height                   | <0,60 m              |  |  |  |  |
| Age range                          | 1-12 years           |  |  |  |  |
| In accordance w/ EN standards      | 1176-1:2009          |  |  |  |  |
| Availability of spare parts        | Yes                  |  |  |  |  |
| Weight of the heaviest part [kg]   | 11                   |  |  |  |  |
| Dimension of the biggest part [cm] | 240x40x3             |  |  |  |  |

#### Minimal space