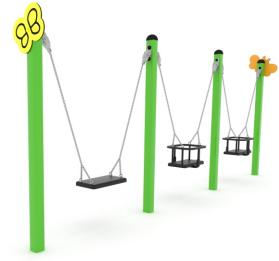

## **swing 0512**

## MULTI PERSON MINISWING

| Device Specifications              |                      |
|------------------------------------|----------------------|
| Safety zone                        | 28,00 m <sup>2</sup> |
| Length                             | 0,35 m               |
| Width                              | 4,34 m               |
| Total height                       | 1,70 m               |
| Free fall height                   | 1,30 m               |
| Age range                          | 1-4/3-12 yrs         |
| In accordance w/ EN standards      | 1176-1:2009          |
| Availability of spare parts        | Yes                  |
| Weight of the heaviest part [kg]   | 12                   |
| Dimension of the biggest part [cm] | 225x8x8              |

## **MATERIAL SPECIFICATION**

Swing series – a wide variety of swings that are extremely popular on playgrounds. Comfortable and safe seats designed for those as young as 1, as well as older children. Durable constructions that will bring the kids joy for a long time. These swings are not only fun; they also sooth the children and help them learn to maintain their balance.