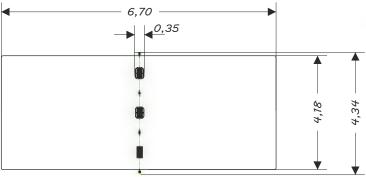

## MULTI PERSON MINISWING

| Device Specifications              |                      |
|------------------------------------|----------------------|
| Safety zone                        | 28,00 m <sup>2</sup> |
| Length                             | 0,35 m               |
| Width                              | 4,34 m               |
| Total height                       | 1,70 m               |
| Free fall height                   | 1,30 m               |
| Age range                          | 1-4/3-12 yrs         |
| In accordance w/ EN standards      | 1176-1:2009          |
| Availability of spare parts        | Yes                  |
| Weight of the heaviest part [kg]   | 12                   |
| Dimension of the biggest part [cm] | 225x8x8              |

Minimal space