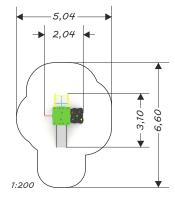

# **steel 0212**

### PLAYGROUND FQUIPMENT



## Minimal space





## **MATERIAL SPECIFICATION**

Steel series - modernly designed multifunctional playground devices. Durable and safe, composed of a variety of entertainment elements, whose task – other than bringing an unlimited amount of joy – is to stimulate as many muscle groups as possible.

- 80 x 80 mm galvanized and/or powder coated steel construction
- Shields made out of atmospheric condition resistant HDPE polythene plates
- Square platform made out of durable waterproof anti-skidding plate
- All screws covered with colorful plastic caps
- · No sharp edges or chinks that would pose a danger for jamming of the head, fingers or any other body parts
- Safe rubber plug buttons topping the construction
- · Steel ropes enclosed with polypropylene, linked by durable plastic elements
- · Stainless s