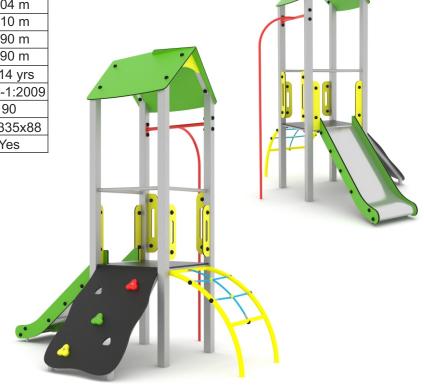

## **MATERIAL SPECIFICATION**

Steel series - modernly designed multifunctional playground devices. Durable and safe, composed of a variety of entertainment elements, whose task – other than bringing an unlimited amount of joy – is to stimulate as many muscle groups as possible.

- 80 x 80 mm galvanized and/or powder coated steel construction
- Shields made out of atmospheric condition resistant HDPE polythene plates
- Square platform made out of durable waterproof anti-skidding plate
- All screws covered with colorful plastic caps
- · No sharp edges or chinks that would pose a danger for jamming of the head, fingers or any other body parts
- Safe rubber plug buttons topping the construction
- · Steel ropes enclosed with polypropylene, linked by durable plastic elements
- · Stainless steel slide with HDPE polythene plate boards