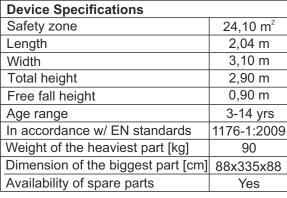

Due to the free fall height of the device, the EN 1176-1:2009 standard allows the following surfaces to cushion a fall. The level of granular materials requires filling in, conservation of synthetic materials is required in accordance with the manufacturer's instructions. Dimensions of the foundation are described in installation instruction.

| Material               | Description [mm]              | Minimal layer<br>thickness [mm] | Dimensions<br>foundation |
|------------------------|-------------------------------|---------------------------------|--------------------------|
| Tree bark              | Grain size<br>from 20 to 80   | 300                             | A,C                      |
| Chip                   | Grain size<br>from 5 to 30    | 300                             | A,C                      |
| Sand                   | Grain size<br>from 0,2 to 2   | 300                             | A,C                      |
| Gravel                 | Grain size<br>from 2 to 8     | 300                             | A,C                      |
| Synthetic<br>materials | Free fall<br>approval<br>≥900 |                                 | A,B,C                    |