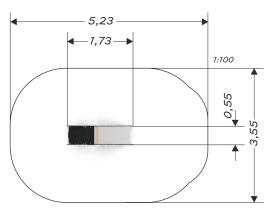

## **ELEPHANT SLIDE**

| Device Specifications |                      |  |
|-----------------------|----------------------|--|
| Safety zone           | 16,50 m <sup>2</sup> |  |
| Length                | 1,73 m               |  |
| Width                 | 0,55 m               |  |
| Total height          | 1,33 m               |  |
| Free fall height      | 0,59 m               |  |
| Age range             | 3-12 yrs             |  |