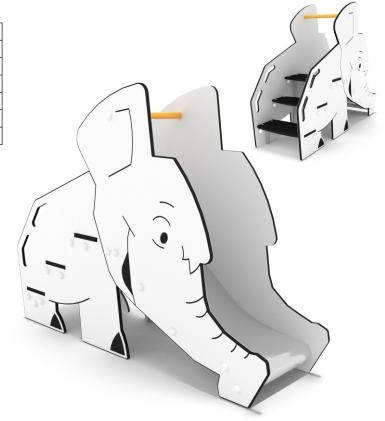

## **ELEPHANT SLIDE**

| Device Specifications |                      |  |
|-----------------------|----------------------|--|
| Safety zone           | 16,50 m <sup>2</sup> |  |
| Length                | 1,73 m               |  |
| Width                 | 0,55 m               |  |
| Total height          | 1,33 m               |  |
| Free fall height      | 0,59 m               |  |
| Age range             | 3-12 yrs             |  |

#### **MATERIAL SPECIFICATION**

Solo series – individual devices that are a necessary addition to the main amenities of the playground. Games, didactic accessories, sandpits, little houses, wagons – elements that are incredibly appealing to children and are an unlimited source of fun, while at the same time inspire children's critical thinking and develop their motor and sensory as well as emotional and cognitive skills. Carefully chosen patterns, colors and details gain the approval of even the most demanding children.