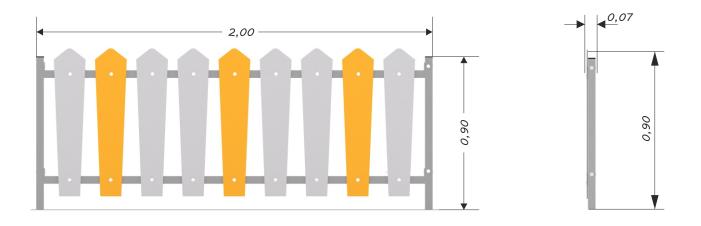

# park 0920

ENCE

| Device Specifications |        |
|-----------------------|--------|
| Width                 | 0,07 m |
| Length                | 2,00 m |
| Total height          | 0,90 m |