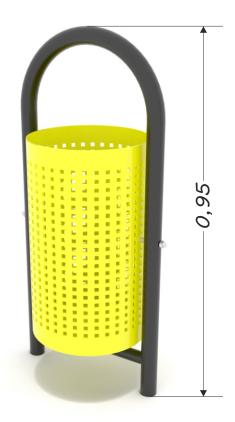

park 0904

TRASHCAN

| Device Specifications |        |
|-----------------------|--------|
| Total height          | 0,95 m |