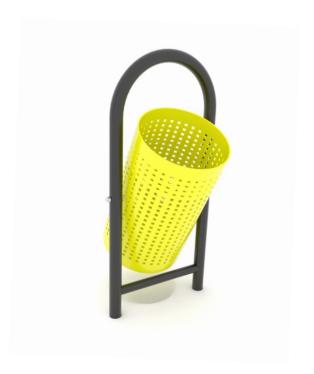

park 0904

TRASHCAN

| Device Specifications |        |
|-----------------------|--------|
| Total height          | 0,95 m |

## **MATERIAL SPECIFICATION**

Park series – solid, comfortable classic benches, perfect for skateparks and other teenager and children meeting spots. Legible and visually attractive information boards containing rules, colorful and durable trashcans, and hangers for clothes and schoolbags.