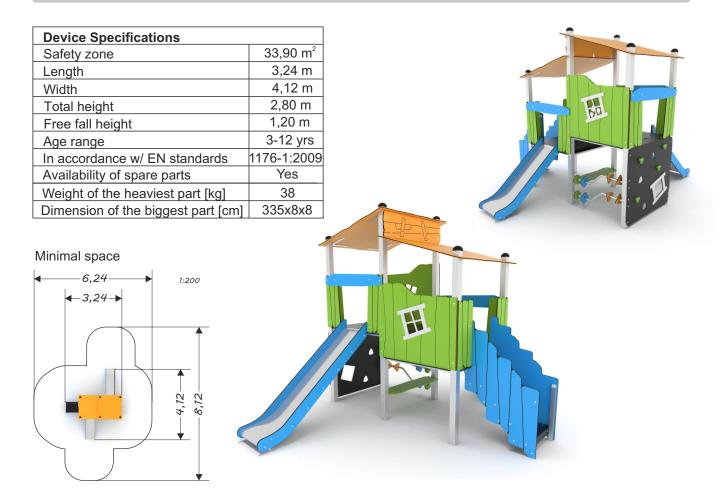

## **MATERIAL SPECIFICATION**

Crook series – modernly designed multifunctional playground devices made from highest quality materials. A multitude of athletic elements and long tube slides made out of stainless steel will bring lots of joy to their users.

- 80x80 mm stainless steel construction;
- · Roofs and shields made out of atmospheric condition resistant HDPEor HPL polythene plates;
- Platforms and climbing walls made out of HDPE polythene plates or durable waterproof anti-skidding plates;
- · All screws covered with colorful plastic caps;
- · No sharp edges or chinks that would pose a danger for jamming of the head, fingers or any other body parts;
- · Steel ropes enclosed with polypropylene, linked by durable plastic elements;
- · Other metal elements made out of stainless steel;
- Safe rubber plug buttons topping the construction;

## **ADDITIONAL COMMENTS**

- The device is certified by an accrediting organization; ordeclaration of conformity;
- Embedded 80/70/60 cm deep in flat ground;
- · The device is designed for public playground;
- The slide should not be positioned in a southbound direction;

Due to the free fall height of the device 0306, the EN 1176-1:2009 standard allows the following surfaces to cushion a fall. The level of granular materials requires filling in, conservation of synthetic materials is required in accordance with the manufacturer's instructions. Dimensions of the foundation are described