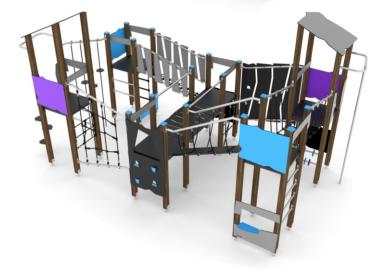

# wooden WD 1413

## PLAYGROUND EQUIPMENT

| DEVICE SPECIFICATIONS              |                      |  |  |
|------------------------------------|----------------------|--|--|
| Safety zone                        | 55,77 m <sup>2</sup> |  |  |
| Length                             | 6,25 m               |  |  |
| Width                              | 3,15 m               |  |  |
| Total height                       | 3,70 m               |  |  |
| Free fall height                   | 2,20 m               |  |  |
| Age range                          | 3-14 years           |  |  |
| In accordance w/ EN standards      | 1176-1:2009          |  |  |
| Availability of spare parts        | Yes                  |  |  |
| Weight of the heaviest part [kg]   | 15                   |  |  |
| Dimension of the biggest part [cm] | 400x9x9              |  |  |