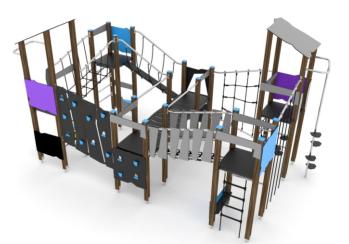

# wooden WD 1413

## PLAYGROUND EQUIPMENT

| DEVICE SPECIFICATIONS              |                      |  |  |
|------------------------------------|----------------------|--|--|
| Safety zone                        | 55,77 m <sup>2</sup> |  |  |
| Length                             | 6,25 m               |  |  |
| Width                              | 3,15 m               |  |  |
| Total height                       | 3,70 m               |  |  |
| Free fall height                   | 2,20 m               |  |  |
| Age range                          | 3-14 years           |  |  |
| In accordance w/ EN standards      | 1176-1:2009          |  |  |
| Availability of spare parts        | Yes                  |  |  |
| Weight of the heaviest part [kg]   | 15                   |  |  |
| Dimension of the biggest part [cm] | 400x9x9              |  |  |