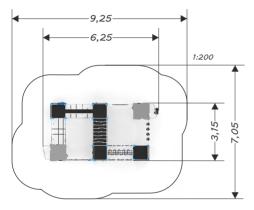

## PLAYGROUND EQUIPMENT

| DEVICE SPECIFICATIONS              |                      |  |  |
|------------------------------------|----------------------|--|--|
| Safety zone                        | 55,77 m <sup>2</sup> |  |  |
| Length                             | 6,25 m               |  |  |
| Width                              | 3,15 m               |  |  |
| Total height                       | 3,70 m               |  |  |
| Free fall height                   | 2,20 m               |  |  |
| Age range                          | 3-14 years           |  |  |
| In accordance w/ EN standards      | 1176-1:2009          |  |  |
| Availability of spare parts        | Yes                  |  |  |
| Weight of the heaviest part [kg]   | 15                   |  |  |
| Dimension of the biggest part [cm] | 400x9x9              |  |  |

#### Minimal space