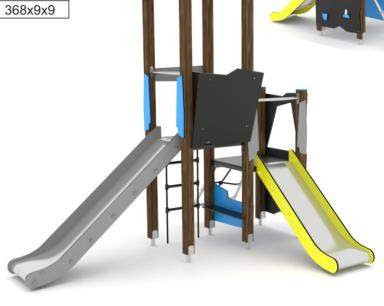

## wooden WD 1406

## PLAYGROUND FOUIPMENT

| DEVICE SPECIFICATIONS              |                      |
|------------------------------------|----------------------|
| Safety zone                        | 27,24 m <sup>2</sup> |
| Length                             | 3,15 m               |
| Width                              | 2,50 m               |
| Total height                       | 3,10 m               |
| Free fall height                   | 1,20 m               |
| Age range                          | 3-14 years           |
| In accordance w/ EN standards      | 1176-1:2009          |
| Availability of spare parts        | Yes                  |
| Weight of the heaviest part [kg]   | 30                   |
| Dimension of the biggest part [cm] | 368x9x9              |
| Dimension of the biggest part [cm] | 368x9x9              |

## **MATERIAL SPECIFICATION**

- 90 x 90 mm pressure impregnated, laminated wood of pine, the top is protected with polypropylene caps
- Foundations are made of metal, sheltering the wood from direct contact with the ground to prevent rot and extend the products life
- Antyslip and waterproof plywood platform and climbing walls
- Shields and roofs made out of atmospheric condition resistant HDPE polythene plates
- Stainless steel screws or covered screws with plastic caps
- · No sharp edges or chinks that would pose a danger for jamming of the head, fingers or any other body parts
- · Handrails and bars made out stainless steel
- Stainless steel slide with HDPE polythene plate boards
- Steel ropes enclosed with polypropylene, linked by durable plastic elements