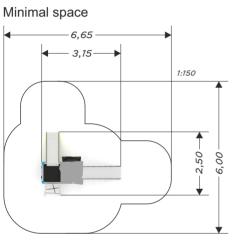

## PLAYGROUND FOUIPMENT

| DEVICE SPECIFICATIONS              |                      |
|------------------------------------|----------------------|
| Safety zone                        | 27,24 m <sup>2</sup> |
| Length                             | 3,15 m               |
| Width                              | 2,50 m               |
| Total height                       | 3,10 m               |
| Free fall height                   | 1,20 m               |
| Age range                          | 3-14 years           |
| In accordance w/ EN standards      | 1176-1:2009          |
| Availability of spare parts        | Yes                  |
| Weight of the heaviest part [kg]   | 30                   |
| Dimension of the biggest part [cm] | 368x9x9              |
| Dimension of the biggest part [cm] | 368x9x9              |