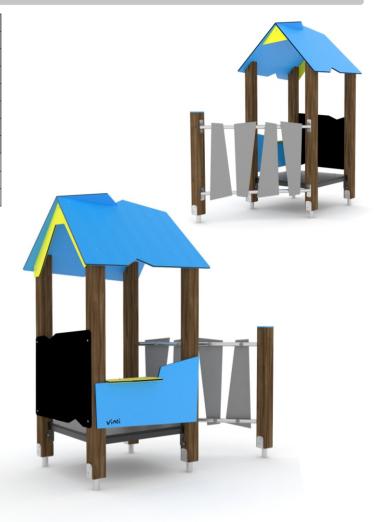

# wooden WD 1402

### **MATERIAL SPECIFICATION**

- 90 x 90 mm pressure impregnated, laminated wood of pine, the top is protected with polypropylene caps
- Foundations are made of metal, sheltering the wood from direct contact with the ground to prevent rot and extend the products life
- · Antyslip and waterproof plywood platform and climbing walls
- Shields and roofs made out of atmospheric condition resistant HDPE polythene plates
- Stainless steel screws or covered screws with plastic caps
- No sharp edges or chinks that would pose a danger for jamming of the head, fingers or any other body parts
- Handrails and bars made out stainless steel