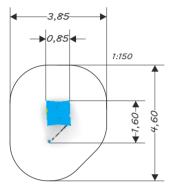

## PLAYGROUND EQUIPMENT

| DEVICE SPECIFICATIONS              |                      |  |  |
|------------------------------------|----------------------|--|--|
| Safety zone                        | 14,71 m <sup>2</sup> |  |  |
| Length                             | 0,85 m               |  |  |
| Width                              | 1,60 m               |  |  |
| Total height                       | 1,80 m               |  |  |
| Free fall height                   | 0,35 m               |  |  |
| Age range                          | 1-8 years            |  |  |
| In accordance w/ EN standards      | 1176-1:2009          |  |  |
| Availability of spare parts        | Yes                  |  |  |
| Weight of the heaviest part [kg]   | 10                   |  |  |
| Dimension of the biggest part [cm] | 205x9x9              |  |  |

#### Minimal space