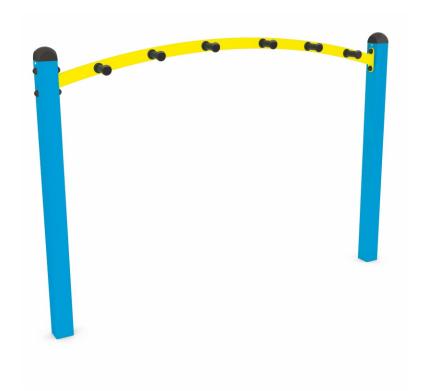

## CLOTHES HANGER

| Device Specifications |        |
|-----------------------|--------|
| Width                 | 1,70 m |
| Total height          | 1,20 m |

## **MATERIAL SPECIFICATION**

Park – solid, comfortable classic benches, perfect for skateparks and other teenager and children meeting spots. Legible and visually attractive information boards containing rules, colorful and durable trashcans, and hangers for clothes and schoolbags.

- · Galvanized and/or powder coated steel construction;
- Safe rubber plug buttons covering the posts;
- All screws covered with colorful plastic caps;
- Durable handles for clothes
- · No sharp edges or chinks that would pose a danger for jamming of fingers or other body part;