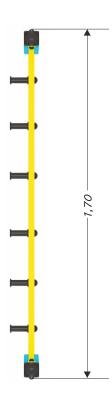

## CLOTHES HANGER

| Device Specifications |        |
|-----------------------|--------|
| Width                 | 1,70 m |
| Total height          | 1,20 m |