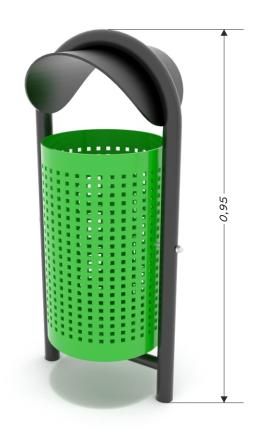

## TRASHCAN WITH VIZOR

| Device Specifications |        |
|-----------------------|--------|
| Total height          | 0,95 m |

## **MATERIAL SPECIFICATION**

Park series – solid, comfortable classic benches, perfect for skateparks and other teenager and children meeting spots. Legible and visually attractive information boards containing rules, colorful and durable trashcans, and hangers for clothes and schoolbags.