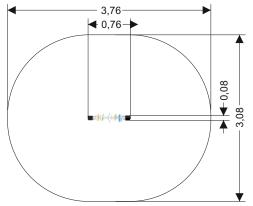

## **GEOMETRIC FIGURES - ABACUS**

| Device Specifications         |                     |
|-------------------------------|---------------------|
| Safety zone                   | 9,60 m <sup>2</sup> |
| Length                        | 0,76 m              |
| Width                         | 0,08 m              |
| Total height                  | 0,96 m              |
| Age range                     | 1-12 yrs            |
| In accordance w/ EN standards | 1176-1:2009         |
| Availability of spare parts   | Yes                 |

Minimal space