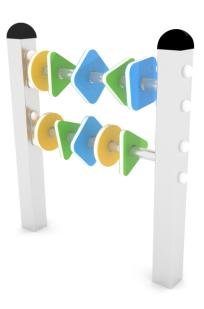

## **GEOMETRIC FIGURES - ABACUS**

| Device Specifications         |                     |
|-------------------------------|---------------------|
| Safety zone                   | 9,60 m <sup>2</sup> |
| Length                        | 0,76 m              |
| Width                         | 0,08 m              |
| Total height                  | 0,96 m              |
| Age range                     | 1-12 yrs            |
| In accordance w/ EN standards | 1176-1:2009         |
| Availability of spare parts   | Yes                 |

## MATERIAL SPECIFICATION

Solo series – individual devices that are a necessary addition to the main amenities of the playground. Games, didactic accessories, sandpits, little houses, wagons – elements that are incredibly appealing to children and are an unlimited source of fun, while at the same time inspire children's critical thinking a nd develop their motor and sensory as well as emotional and cognitive skills. Carefully chosen patterns, colors and details gain the approval of even the most demanding children.

- Stainless steel construction
- All screws covered with colorful plastic caps;
- Safe rubber plug buttons at the top of the construction;
- colour elements made from HDPE -geometric figures;