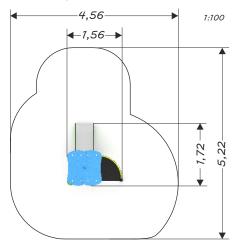

#### STAINLESS STEEL DEVICE

| DEVICE SPECIFICATIONS              |                      |  |  |  |
|------------------------------------|----------------------|--|--|--|
| Safety zone                        | 18,30 m <sup>2</sup> |  |  |  |
| Length                             | 1,56 m               |  |  |  |
| Width                              | 1,72 m               |  |  |  |
| Total height                       | 2,15 m               |  |  |  |
| Free fall height                   | 0,59 m               |  |  |  |
| Age range                          | 1-8 yrs              |  |  |  |
| In accordance w/ EN standards      | 1176-1:2009          |  |  |  |
| Availability of spare parts        | Yes                  |  |  |  |
| Weight of the heaviest part [kg]   | 19                   |  |  |  |
| Dimension of the biggest part [cm] | 227x15x15            |  |  |  |

#### Minimal space