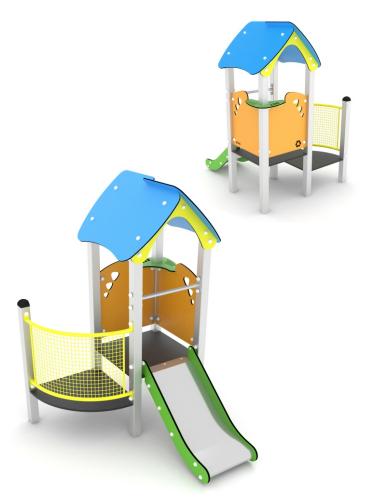

# minisweet 0105

### MATERIAL SPECIFICATION

Minisweet series - playground devices for the youngest children, equipped with a variety of educational elements and handling panels that stimulate the imagination, exercise manual abilities and boost the development of motor and cognitive skills through fun activities.

- Stainless steel construction
- · Roofs, shields, educational panels made out of atmospheric condition resistant HDPE polythene plates
- All screws covered with colorful plastic caps
- Platforms made out of anti-skidding plywood or HPL plate

## EDUCATION AND DEVELOPMENT

Panel: counter