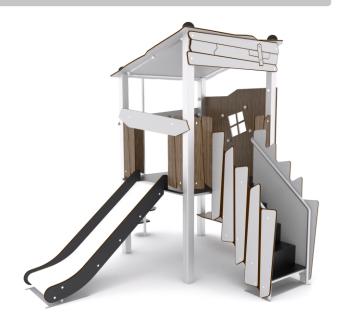

| COMPOSITION ELEMENTS      |       |
|---------------------------|-------|
| Slide height 0,9 m        | 1 pc. |
| tower with shed roof      | 1 pc. |
| Steps                     | 1 pc. |
| bench                     | 1 pc. |
| Fireman's pole with steps | 1 pc. |

## **MATERIAL SPECIFICATION**

Crook series – modernly designed multifunctional playground devices made from highest quality materials. A multitude of athletic elements and long tube slides made out of stainless steel will bring lots of joy to their users.