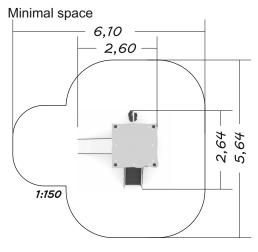

## PLAYGROUND EQUIPMENT

| Device Specifications         |                      |
|-------------------------------|----------------------|
| Safety zone                   | 26,80 m <sup>2</sup> |
| Length                        | 2,60 m               |
| Width                         | 2,64 m               |
| Total height                  | 2,50 m               |
| Free fall height              | 0,90 m               |
| Age range                     | 3-12 yrs             |
| In accordance w/ EN standards | 1176-1:2009          |
| Availability of spare parts   | Yes                  |