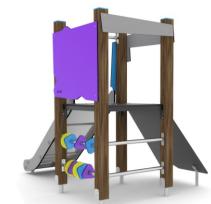

# wooden WD 1403

## PLAYGROUND EQUIPMENT

| DEVICE SPECIFICATIONS              | SPECIFICATIONS       |  |  |
|------------------------------------|----------------------|--|--|
| Safety zone                        | 18,85 m <sup>2</sup> |  |  |
| Length                             | 2,05 m               |  |  |
| Width                              | 1,40 m               |  |  |
| Total height                       | 1,70 m               |  |  |
| Free fall height                   | 0,90 m               |  |  |
| Age range                          | 3-14 years           |  |  |
| In accordance w/ EN standards      | 1176-1:2009          |  |  |
| Availability of spare parts        | Yes                  |  |  |
| Weight of the heaviest part [kg]   | 25                   |  |  |
| Dimension of the biggest part [cm] | 225x9x9              |  |  |

#### **MATERIAL SPECIFICATION**

- 90 x 90 mm pressure impregnated, laminated wood of pine, the top is protected with polypropylene caps
- Foundations are made of metal, sheltering the wood from direct contact with the ground to prevent rot and extend the products life
- Antyslip and waterproof plywood platform and climbing walls
- Shields and roofs made out of atmospheric condition resistant HDPE polythene plates
- Stainless steel screws or covered screws with plastic caps
- No sharp edges or chinks that would pose a danger for jamming of the head, fingers or any other body parts
- Handrails and bars made out stainless steel
- Stainless steel slide with HDPE polythene plate boards