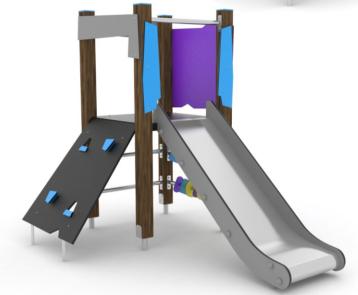

# wooden WD 1403

## PLAYGROUND EQUIPMENT

| DEVICE SPECIFICATIONS              | SPECIFICATIONS       |  |  |
|------------------------------------|----------------------|--|--|
| Safety zone                        | 18,85 m <sup>2</sup> |  |  |
| Length                             | 2,05 m               |  |  |
| Width                              | 1,40 m               |  |  |
| Total height                       | 1,70 m               |  |  |
| Free fall height                   | 0,90 m               |  |  |
| Age range                          | 3-14 years           |  |  |
| In accordance w/ EN standards      | 1176-1:2009          |  |  |
| Availability of spare parts        | Yes                  |  |  |
| Weight of the heaviest part [kg]   | 25                   |  |  |
| Dimension of the biggest part [cm] | 225x9x9              |  |  |

#### **MATERIAL SPECIFICATION**

- 90 x 90 mm pressure impregnated, laminated wood of pine, the top is protected with polypropylene caps
- Foundations are made of metal, sheltering the wood from direct contact with the ground to prevent rot and extend the products life
- Antyslip and waterproof plywood platform and climbing walls
- Shields and roofs made out of atmospheric condition resistant HDPE polythene plates
- Stainless steel screws or covered screws with plastic caps
- No sharp edges or chinks that would pose a danger for jamming of the head, fingers or any other body parts
- Handrails and bars made out stainless steel
- Stainless steel slide with HDPE polythene plate boards