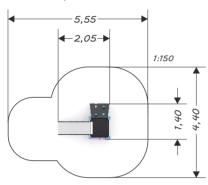

## PLAYGROUND EQUIPMENT

| DEVICE SPECIFICATIONS              | SPECIFICATIONS       |  |  |
|------------------------------------|----------------------|--|--|
| Safety zone                        | 18,85 m <sup>2</sup> |  |  |
| Length                             | 2,05 m               |  |  |
| Width                              | 1,40 m               |  |  |
| Total height                       | 1,70 m               |  |  |
| Free fall height                   | 0,90 m               |  |  |
| Age range                          | 3-14 years           |  |  |
| In accordance w/ EN standards      | 1176-1:2009          |  |  |
| Availability of spare parts        | Yes                  |  |  |
| Weight of the heaviest part [kg]   | 25                   |  |  |
| Dimension of the biggest part [cm] | 225x9x9              |  |  |

### Minimal space