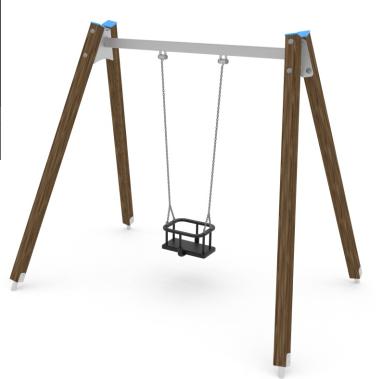

# **WD 1421**

## SINGLE BABY SWING

| DEVICE SPECIFICATIONS              |                      |  |
|------------------------------------|----------------------|--|
| Safety zone                        | 12,28 m <sup>2</sup> |  |
| Length                             | 1,90 m               |  |
| Width                              | 2,60 m               |  |
| Total height                       | 2,30 m               |  |
| Free fall height                   | 1,30 m               |  |
| Age range                          | 1- 4 years           |  |
| In accordance w/ EN standards      | 1176-1:2009          |  |
| Availability of spare parts        | Yes                  |  |
| Weight of the heaviest part [kg]   | 17                   |  |
| Dimension of the biggest part [cm] | 315x9x9              |  |