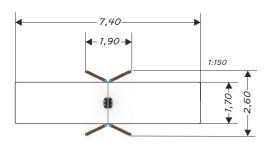

## SINGLE BABY SWING

| DEVICE SPECIFICATIONS              |                      |  |
|------------------------------------|----------------------|--|
| Safety zone                        | 12,28 m <sup>2</sup> |  |
| Length                             | 1,90 m               |  |
| Width                              | 2,60 m               |  |
| Total height                       | 2,30 m               |  |
| Free fall height                   | 1,30 m               |  |
| Age range                          | 1- 4 years           |  |
| In accordance w/ EN standards      | 1176-1:2009          |  |
| Availability of spare parts        | Yes                  |  |
| Weight of the heaviest part [kg]   | 17                   |  |
| Dimension of the biggest part [cm] | 315x9x9              |  |

## Minimal space