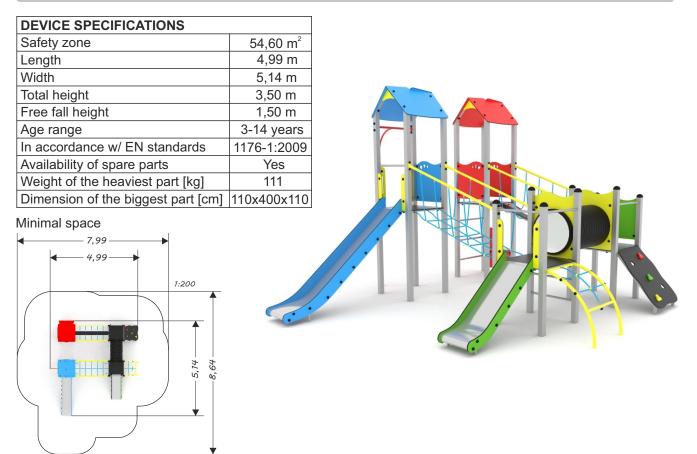

- 80 x 80 mm galvanized and/or powder coated steel construction
- · Roofs, shields and mini shop made out of atmospheric condition resistant HDPE polythene plates
- · Square platforms and climbing walls made out of durable waterproof anti-skidding plate
- All screws covered with colorful plastic caps
- No sharp edges or chinks that would pose a danger for jamming of the head, fingers or any other body parts
- Steel ropes enclosed with polypropylene, linked by durable plastic elements
- · Stainless steel slide with HDPE polythene plate boards
- Other metal elements galvanized and/or powder coated
- Durable colorful climbing rocks
- Double wall tunnel pipe made out of polypropylene PP
- Safe rubber plug buttons topping the construction

#### ADDITIONAL COMMENTS

- The device is certified by an accrediting organization
- Embedded 80/70/60 cm deep in flat ground
- The device is designed for public playgrounds
- The slide should not be placed in a southbound manner