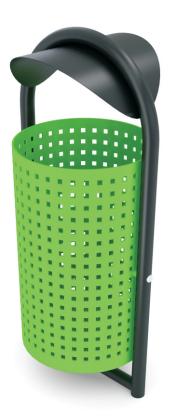

## TRASHCAN WITH VIZOR

| Device Specifications |        |
|-----------------------|--------|
| Height                | 0,95 m |

## **MATERIAL SPECIFICATION**

Park series – solid, comfortable classic benches, perfect for skateparks and other teenager and children meeting spots. Legible and visually attractive information boards containing rules, colorful and durable trashcans, and hangers for clothes and schoolbags.

· Galvanized and/or powder coated steel construction

## **ADDITIONAL COMMENTS**

- · Embedded 50 cm deep in flat ground
- The device is designed for public playgrounds

BabyCam playground and outdoor fitness manufacturer