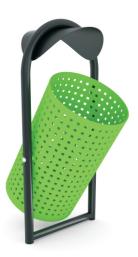

## TRASHCAN WITH VIZOR

| Device Specifications |        |
|-----------------------|--------|
| Height                | 0,95 m |

## **MATERIAL SPECIFICATION**

Park series – solid, comfortable classic benches, perfect for skateparks and other teenager and children meeting spots. Legible and visually attractive information boards containing rules, colorful and durable trashcans, and hangers for clothes and schoolbags.

· Galvanized and/or powder coated steel construction

## **ADDITIONAL COMMENTS**

- · Embedded 50 cm deep in flat ground
- The device is designed for public playgrounds

BabyCam playground and outdoor fitness manufacturer