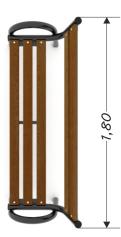

## BENCH WITH BACK SUPPORT

| Device Specifications |        |
|-----------------------|--------|
| Length                | 1,80 m |
| Width                 | 0,72 m |
| Total height          | 0,82 m |