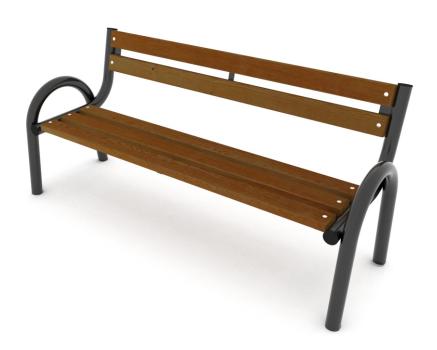

## BENCH WITH BACK SUPPORT

| Device Specifications |        |
|-----------------------|--------|
| Length                | 1,80 m |
| Width                 | 0,72 m |
| Total height          | 0,82 m |

## **MATERIAL SPECIFICATION**

Park series – solid, comfortable classic benches, perfect for skateparks and other teenager and children meeting spots. Legible and visually attractive information boards containing rules, colorful and durable trashcans, and hangers for clothes and schoolbags.

· Galvanized and/or powder coated steel construction;