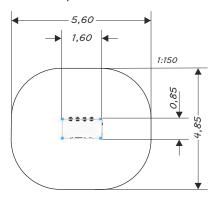

### GYMNASTIC CUBE

| DEVICE SPECIFICATIONS              |                      |  |  |
|------------------------------------|----------------------|--|--|
| Safety zone                        | 22,28 m <sup>2</sup> |  |  |
| Length                             | 1,60 m               |  |  |
| Width                              | 0,85 m               |  |  |
| Total height                       | 2,30 m               |  |  |
| Free fall height                   | 2,20 m               |  |  |
| Age range                          | 3-14 years           |  |  |
| In accordance w/ EN standards      | 1176-1:2009          |  |  |
| Availability of spare parts        | Yes                  |  |  |
| Weight of the heaviest part [kg]   | 13                   |  |  |
| Dimension of the biggest part [cm] | 300x9x9              |  |  |

#### Minimal space