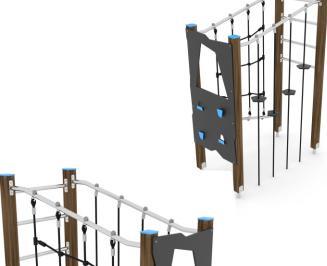

### GYMNASTIC CUBE

| DEVICE SPECIFICATIONS              |                      |  |  |
|------------------------------------|----------------------|--|--|
| Safety zone                        | 22,28 m <sup>2</sup> |  |  |
| Length                             | 1,60 m               |  |  |
| Width                              | 0,85 m               |  |  |
| Total height                       | 2,30 m               |  |  |
| Free fall height                   | 2,20 m               |  |  |
| Age range                          | 3-14 years           |  |  |
| In accordance w/ EN standards      | 1176-1:2009          |  |  |
| Availability of spare parts        | Yes                  |  |  |
| Weight of the heaviest part [kg]   | 13                   |  |  |
| Dimension of the biggest part [cm] | 300x9x9              |  |  |