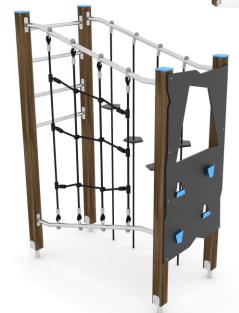

### GYMNASTIC CUBE

| DEVICE SPECIFICATIONS              |                      |  |  |
|------------------------------------|----------------------|--|--|
| Safety zone                        | 22,28 m <sup>2</sup> |  |  |
| Length                             | 1,60 m               |  |  |
| Width                              | 0,85 m               |  |  |
| Total height                       | 2,30 m               |  |  |
| Free fall height                   | 2,20 m               |  |  |
| Age range                          | 3-14 years           |  |  |
| In accordance w/ EN standards      | 1176-1:2009          |  |  |
| Availability of spare parts        | Yes                  |  |  |
| Weight of the heaviest part [kg]   | 13                   |  |  |
| Dimension of the biggest part [cm] | 300x9x9              |  |  |