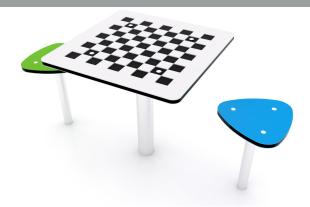

SOLO 0817 CHESS TABLE

| <b>Device Specifications</b>       |             |
|------------------------------------|-------------|
| Length                             | 1,20 m      |
| Width                              | 0,50 m      |
| Total height                       | 0,59 m      |
| Free fall height                   | < 0,60 m    |
| Age range                          | 3-12 years  |
| In accordance w/ EN standards      | 1176-1:2017 |
| Weight of the heaviest part [kg]   | 7           |
| Dimension of the biggest part [cm] | 50x50x1,5   |
| Availability of spare parts        | Yes         |

## Minimal space