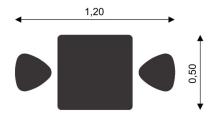

SOLO 0817 CHESS TABLE

| <b>Device Specifications</b>       |             |
|------------------------------------|-------------|
| Length                             | 1,20 m      |
| Width                              | 0,50 m      |
| Total height                       | 0,59 m      |
| Free fall height                   | < 0,60 m    |
| Age range                          | 3-12 years  |
| In accordance w/ EN standards      | 1176-1:2017 |
| Weight of the heaviest part [kg]   | 7           |
| Dimension of the biggest part [cm] | 50x50x1,5   |
| Availability of spare parts        | Yes         |