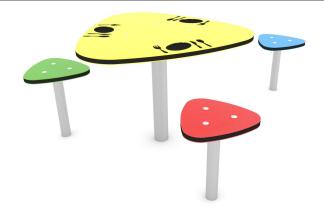

SOLO 0816 **TABLE WITH SEATS** 

| <b>Device Specifications</b>       |             |
|------------------------------------|-------------|
| Length                             | 0,94 m      |
| Width                              | 0,87 m      |
| Total height                       | 0,60 m      |
| Age range                          | 3-12 years  |
| In accordance w/ EN standards      | 1176-1:2017 |
| Weight of the heaviest part [kg]   | 36          |
| Dimension of the biggest part [cm] | 62x165      |
| Availability of spare parts        | Yes         |