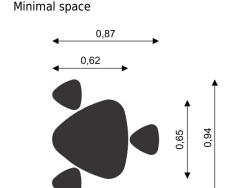

SOLO 0816 **TABLE WITH SEATS** 

| <b>Device Specifications</b>       |             |
|------------------------------------|-------------|
| Length                             | 0,94 m      |
| Width                              | 0,87 m      |
| Total height                       | 0,60 m      |
| Age range                          | 3-12 years  |
| In accordance w/ EN standards      | 1176-1:2017 |
| Weight of the heaviest part [kg]   | 36          |
| Dimension of the biggest part [cm] | 62x165      |
| Availability of spare parts        | Yes         |