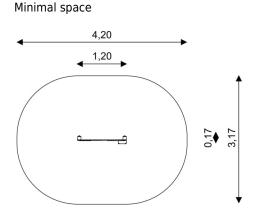

SOLO 0804 drawing board

| <b>Device Specifications</b>       |             |
|------------------------------------|-------------|
| Safety zone                        | 11,40 m²    |
| Length                             | 1,20 m      |
| Width                              | 0,17 m      |
| Total height                       | 1,30 m      |
| Age range                          | 3-12 years  |
| In accordance w/ EN standards      | 1176-1:2017 |
| Weight of the heaviest part [kg]   | 11          |
| Dimension of the biggest part [cm] | 170x8x8     |
| Availability of spare parts        | Yes         |