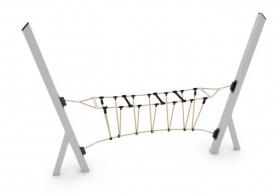

# NETTIX 1604

## **PLAYGROUND EQUIPMENT**

| Device Specifications              |                      | Minimal space |
|------------------------------------|----------------------|---------------|
| Safety zone                        | 19,90 m <sup>2</sup> |               |
| Length                             | 3,36 m               |               |
| Width                              | 0,43 m               | •             |
| Total height                       | 2,23 m               | ←             |
| Free fall height                   | 1,20 m               |               |
| Age range                          | 4-14 years           |               |
| In accordance w/ EN standards      | 1176-1:2017          |               |
| Weight of the heaviest part [kg]   | 27                   |               |
| Dimension of the biggest part [cm] | 10x10x300            |               |
| Availability of spare parts        | Yes                  |               |

### **Material Specification**

- 100 x 100 mm galvanized and/or powder coated steel construction;
- No sharp edges or chinks that would pose a danger of jamming the head, fingers or any other body parts;
- Steel ropes braided with PP, connected by durable plastic elements;
- Top of the construction is secured with rubber caps;
- All screws, connectors and joints covered with plastic caps;
- Certified stainless steel chains;