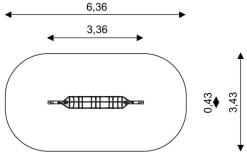

## **PLAYGROUND EQUIPMENT**

| Device Specifications              |                      | Minimal space |
|------------------------------------|----------------------|---------------|
| Safety zone                        | 19,90 m <sup>2</sup> |               |
| Length                             | 3,36 m               |               |
| Width                              | 0,43 m               | •             |
| Total height                       | 2,23 m               | ←             |
| Free fall height                   | 1,20 m               |               |
| Age range                          | 4-14 years           |               |
| In accordance w/ EN standards      | 1176-1:2017          |               |
| Weight of the heaviest part [kg]   | 27                   |               |
| Dimension of the biggest part [cm] | 10x10x300            |               |
| Availability of spare parts        | Yes                  |               |