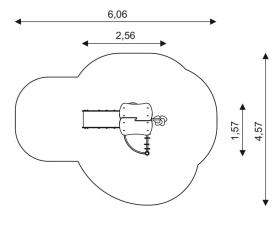

## **PLAYGROUND EQUIPMENT**

| Device Specifications              |                      |
|------------------------------------|----------------------|
| Safety zone                        | 20,00 m <sup>2</sup> |
| Length                             | 2,56 m               |
| Width                              | 1,57 m               |
| Total height                       | 2,45 m               |
| Free fall height                   | 0,90 m               |
| Age range                          | 1-8 years            |
| In accordance w/ EN standards      | 1176-1:2017          |
| Weight of the heaviest part [kg]   | 12                   |
| Dimension of the biggest part [cm] | 260x8x8              |
| Availability of spare parts        | Yes                  |

### Minimal space