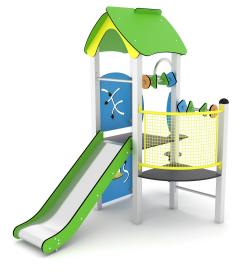

# MINISWEET 0112

## **PLAYGROUND EQUIPMENT**

| Device Specifications              |                      |
|------------------------------------|----------------------|
| Safety zone                        | 20,00 m <sup>2</sup> |
| Length                             | 2,56 m               |
| Width                              | 1,57 m               |
| Total height                       | 2,45 m               |
| Free fall height                   | 0,90 m               |
| Age range                          | 1-8 years            |
| In accordance w/ EN standards      | 1176-1:2017          |
| Weight of the heaviest part [kg]   | 12                   |
| Dimension of the biggest part [cm] | 260x8x8              |
| Availability of spare parts        | Yes                  |

#### **Material Specification**

- Stainless steel or galvanized and powder coated steel 80 x 80 mm construction;
- Panels and roofs are made of atmospheric condition resistant HDPE or HPL plates;
- Platform is made of anti-slip and waterproof plywood or HPL plate;
- All screws covered with plastic caps;
- No sharp edges or chinks that would pose a danger of jamming the head, fingers or any other body parts;
- Stainless steel slide and fireman's pole;