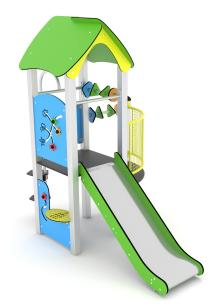

# MINISWEET 0112

## **PLAYGROUND EQUIPMENT**

| Device Specifications              |                      |
|------------------------------------|----------------------|
| Safety zone                        | 20,00 m <sup>2</sup> |
| Length                             | 2,56 m               |
| Width                              | 1,57 m               |
| Total height                       | 2,45 m               |
| Free fall height                   | 0,90 m               |
| Age range                          | 1-8 years            |
| In accordance w/ EN standards      | 1176-1:2017          |
| Weight of the heaviest part [kg]   | 12                   |
| Dimension of the biggest part [cm] | 260x8x8              |
| Availability of spare parts        | Yes                  |

#### **Material Specification**

- Stainless steel or galvanized and powder coated steel 80 x 80 mm construction;
- Panels and roofs are made of atmospheric condition resistant HDPE or HPL plates;
- Platform is made of anti-slip and waterproof plywood or HPL plate;
- All screws covered with plastic caps;
- No sharp edges or chinks that would pose a danger of jamming the head, fingers or any other body parts;
- Stainless steel slide and fireman's pole;