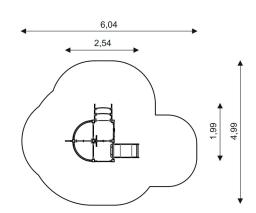

#### **PLAYGROUND EQUIPMENT**

Minimal space

| <b>Device Specifications</b>       |                      |
|------------------------------------|----------------------|
| Safety zone                        | 21,72 m <sup>2</sup> |
| Length                             | 2,54 m               |
| Width                              | 1,99 m               |
| Total height                       | 2,35 m               |
| Free fall height                   | < 0,60 m             |
| Age range                          | 1-8 years            |
| In accordance w/ EN standards      | 1176-1:2017          |
| Weight of the heaviest part [kg]   | 9                    |
| Dimension of the biggest part [cm] | 194x8x8              |
| Availability of spare parts        | Yes                  |

## Surfaces

Due to the free fall height of the equipment, the EN 1176-1:2017 standard allows the following surfaces: turf/soil (A,B,C), sand with minimal layer thickness of 30 cm (A,C), synthetic material approved for free fall of 0,60 m (A,B,C)