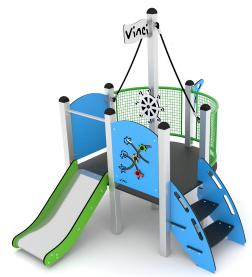

# MINISWEET 0111

#### **PLAYGROUND EQUIPMENT**

Minimal space

| <b>Device Specifications</b>       |                      |
|------------------------------------|----------------------|
| Safety zone                        | 21,72 m <sup>2</sup> |
| Length                             | 2,54 m               |
| Width                              | 1,99 m               |
| Total height                       | 2,35 m               |
| Free fall height                   | < 0,60 m             |
| Age range                          | 1-8 years            |
| In accordance w/ EN standards      | 1176-1:2017          |
| Weight of the heaviest part [kg]   | 9                    |
| Dimension of the biggest part [cm] | 194x8x8              |
| Availability of spare parts        | Yes                  |

#### **Material Specification**

- Stainless steel or galvanized and powder coated steel 80 x 80 mm construction;
- Panels and roofs are made of atmospheric condition resistant HDPE or HPL plates;
- Platform is made of anti-slip and waterproof plywood or HPL plate;
- All screws covered with plastic caps;
- No sharp edges or chinks that would pose a danger of jamming the head, fingers or any other body parts;
- Stainless steel slide;
- Steel ropes braided with PP;