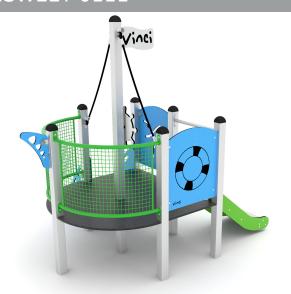

# MINISWEET 0111

#### **PLAYGROUND EQUIPMENT**

Minimal space

| <b>Device Specifications</b>       |                      |
|------------------------------------|----------------------|
| Safety zone                        | 21,72 m <sup>2</sup> |
| Length                             | 2,54 m               |
| Width                              | 1,99 m               |
| Total height                       | 2,35 m               |
| Free fall height                   | < 0,60 m             |
| Age range                          | 1-8 years            |
| In accordance w/ EN standards      | 1176-1:2017          |
| Weight of the heaviest part [kg]   | 9                    |
| Dimension of the biggest part [cm] | 194x8x8              |
| Availability of spare parts        | Yes                  |