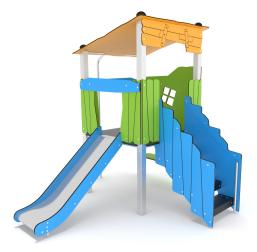

### PLAYGROUND EQUIPMENT

Minimal space

| Device Specifications              |                      |  |
|------------------------------------|----------------------|--|
| Safety zone                        | 23,95 m <sup>2</sup> |  |
| Length                             | 2,58 m               |  |
| Width                              | 2,54 m               |  |
| Total height                       | 2,44 m               |  |
| Free fall height                   | 0,90 m               |  |
| Age range                          | 3-12 years           |  |
| In accordance w/ EN standards      | 1176-1:2017          |  |
| Weight of the heaviest part [kg]   | 38                   |  |
| Dimension of the biggest part [cm] | 305x8x8              |  |
| Availability of spare parts        | Yes                  |  |

#### **Material Specification**

- 80 x 80 mm stainless steel construction;
- · Panels and roofs are made of atmospheric condition resistant HPL plates;
- · HPL platforms and climbing walls;
- All screws covered with plastic caps;
- No sharp edges or chinks that would pose a danger of jamming the head, fingers or any other body parts;
- Top of the construction is secured with rubber caps;
- Stainless steel slide;
- · Other stainless steel elements;
- Fireman's pole is made of stainless steel;