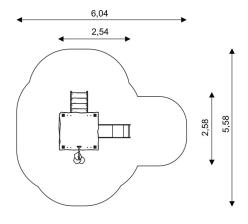

### PLAYGROUND EQUIPMENT

Minimal space

| Device Specifications              |                      |  |
|------------------------------------|----------------------|--|
| Safety zone                        | 23,95 m <sup>2</sup> |  |
| Length                             | 2,58 m               |  |
| Width                              | 2,54 m               |  |
| Total height                       | 2,44 m               |  |
| Free fall height                   | 0,90 m               |  |
| Age range                          | 3-12 years           |  |
| In accordance w/ EN standards      | 1176-1:2017          |  |
| Weight of the heaviest part [kg]   | 38                   |  |
| Dimension of the biggest part [cm] | 305x8x8              |  |
| Availability of spare parts        | Yes                  |  |