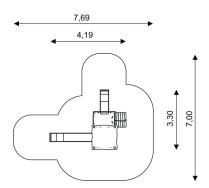

CROOC 0303

**PLAYGROUND EQUIPMENT** 

| <b>Device Specifications</b>       |                      |
|------------------------------------|----------------------|
| Safety zone                        | 34,80 m <sup>2</sup> |
| Length                             | 4,19 m               |
| Width                              | 3,30 m               |
| Total height                       | 3,31 m               |
| Free fall height                   | 1,80 m               |
| Age range                          | 3-14 years           |
| In accordance w/ EN standards      | 1176-1:2017          |
| Weight of the heaviest part [kg]   | 38                   |
| Dimension of the biggest part [cm] | 410x8x8              |
| Availability of spare parts        | Yes                  |