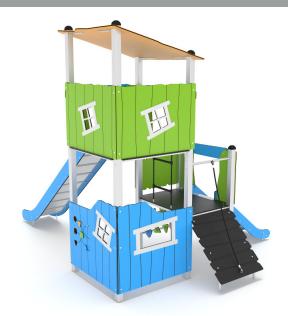

CROOC 0303

**PLAYGROUND EQUIPMENT** 

| <b>Device Specifications</b>       |                      |
|------------------------------------|----------------------|
| Safety zone                        | 34,80 m <sup>2</sup> |
| Length                             | 4,19 m               |
| Width                              | 3,30 m               |
| Total height                       | 3,31 m               |
| Free fall height                   | 1,80 m               |
| Age range                          | 3-14 years           |
| In accordance w/ EN standards      | 1176-1:2017          |
| Weight of the heaviest part [kg]   | 38                   |
| Dimension of the biggest part [cm] | 410x8x8              |
| Availability of spare parts        | Yes                  |

## **Material Specification**

- 80 x 80 mm stainless steel construction;
- Panels and roofs are made of atmospheric condition resistant HPL plates;
- · HPL platforms and climbing walls;
- All screws covered with plastic caps;
- No sharp edges or chinks that would pose a danger of jamming the head, fingers or any other body parts;
- Steel ropes braided with PP, connected by durable plastic elements;
- Top of the construction is secured with rubber caps;
- · Stainless steel slide;
- · Other stainless steel elements;