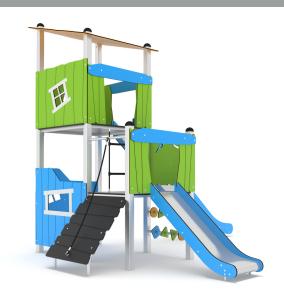

CROOC 0303

**PLAYGROUND EQUIPMENT** 

| <b>Device Specifications</b>       |                      |
|------------------------------------|----------------------|
| Safety zone                        | 34,80 m <sup>2</sup> |
| Length                             | 4,19 m               |
| Width                              | 3,30 m               |
| Total height                       | 3,31 m               |
| Free fall height                   | 1,80 m               |
| Age range                          | 3-14 years           |
| In accordance w/ EN standards      | 1176-1:2017          |
| Weight of the heaviest part [kg]   | 38                   |
| Dimension of the biggest part [cm] | 410x8x8              |
| Availability of spare parts        | Yes                  |

## **Material Specification**

- 80 x 80 mm stainless steel construction;
- Panels and roofs are made of atmospheric condition resistant HPL plates;
- · HPL platforms and climbing walls;
- All screws covered with plastic caps;
- No sharp edges or chinks that would pose a danger of jamming the head, fingers or any other body parts;
- Steel ropes braided with PP, connected by durable plastic elements;
- Top of the construction is secured with rubber caps;
- · Stainless steel slide;
- · Other stainless steel elements;