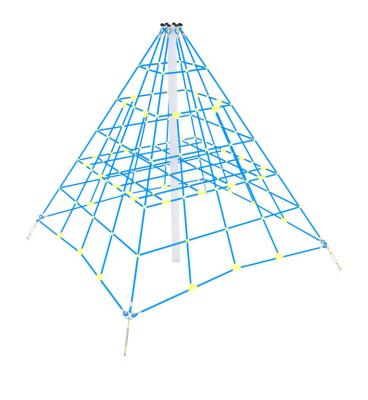

# climboo 0417

**ROPE PYRAMID** 

# **MATERIAL SPECIFICATION**

Climboo series – single elements and functional sets of devices for athletic purposes. The series is composed of elements designed for climbing, hanging down, crossing, crawling, jumping and exercising the sense of balance.

- Galvanized and/or powder coated steel construction
- · Steel ropes enclosed with polypropylene, linked by durable plastic elements