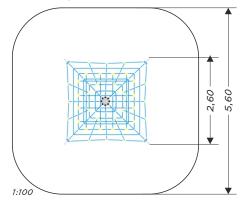

#### METAL DEVICE

| DEVICE SPECIFICATIONS              |                      |  |
|------------------------------------|----------------------|--|
| Safety zone                        | 29,40 m <sup>2</sup> |  |
| Length                             | 2,60 m               |  |
| Width                              | 2,60 m               |  |
| Total height                       | 2,50 m               |  |
| Free fall height                   | 0,99 m               |  |
| Age range                          | 3-14 years           |  |
| In accordance w/ EN standards      | 1176-1:2009          |  |
| Availability of spare parts        | Yes                  |  |
| Weight of the heaviest part [kg]   | 33                   |  |
| Dimension of the biggest part [cm] | 330x10x10            |  |

### Minimal space